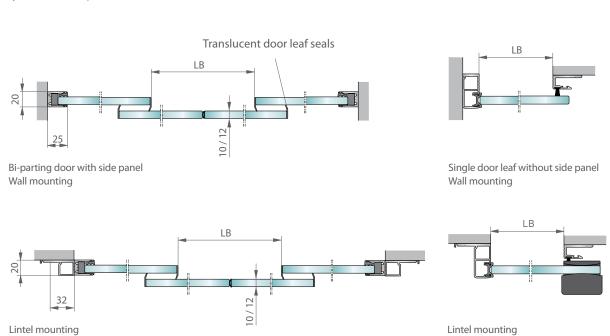

- Can be attached to the door lintel or wall
- With side panel
- Translucent door-leaf seals