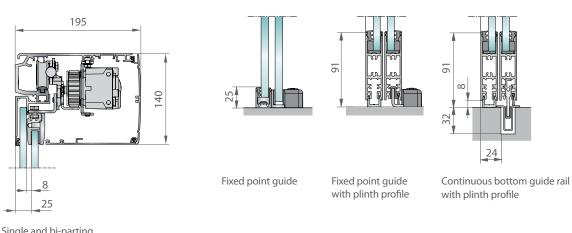

## **Possible applications**

- Single and bi-parting sliding doors
- Emergency-exit function (redundant configuration)
- Suitable for indoor applications, such as office partitions, multi retail outlets and smoking areas etc,
- For design orientated architectural solutions
- Standard locking system built into drive mechanism
- Fixed point guide
- A floor lock and a flush stainless steel bottom guide rail of slimline design can be used in combination with a horizontal bottom rail

- Can be attached to the door lintel or wall
- With side panel
- Translucent door-leaf seals