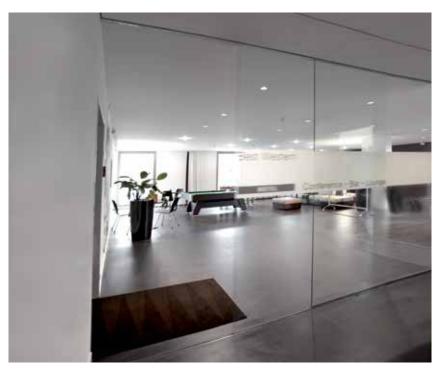

#### Surface finish of aluminium profiles

- Anodised (coloured or colourless)
- RAL colours, Polyester powder coating (PPC)

The Gilgen SLX-M drive unit with matching PSF profile system - the elegant, full-glass solution for indoor applications such as shop-in-shop outlets